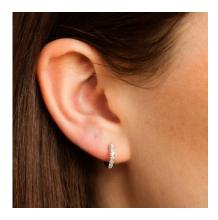

## Prep – Year 6

- Early and Junior Years students can only wear the SCCC Sport hat. NO HAT NO PLAY;
- Uniforms must be of an appropriate size and are to be worn in the intended manner;
- Hair should not fall over the eyes or below the top of the collar otherwise all hair should be tied back using hair ties in school colours;
- All hair ties or head bands should be of school or natural hair colours;
- Dread locks, rats' tails, mullet, undercut, bowl cut, tracks, etc are not acceptable. Hair should be of a student's natural colour. Obvious and excessive colouring of hair is not acceptable;
- All students are expected to maintain a high level of personal hygiene;
- Only jewellery listed here is permitted to be worn by students:
  - o a watch
  - $\circ \quad$  a small gold/silver cross or Christian medal on a neat, simple chain
  - $\circ~$  girls 1 pair of small plain simple studs/sleepers in lower ear lobe only
  - $\circ$  boys 1 pair of small plain simple studs/sleepers in lower ear lobe only.

## Year 7-12

- At morning tea and lunch, students must wear the College formal hat except on a Wednesday when the sports hat may be worn with the sports uniform.
- College Sport hat is to be worn with sports uniform on sports excursions.
- Ties are mandatory for all girls and for boys in the Senior Years (Years 10 12).
- Students in Years 7 12 wear the formal uniform every day except for Wednesday and Friday when they may wear the sport uniform. If students have PE on any given day, they are required to change into their sport uniform and change back after their lesson is finished.
- Hair should be kept tidy and well groomed. Hair should not fall over the eyes or below the top of the collar otherwise all hair should be tied back using hair ties in school colours.
  - Loose hair is to be pinned back;
  - Long hair tucked behind the ears is not permitted;
  - All hair below the top of the collar is to be tied back by a school hair tie in a tidy manner. A maximum of two sections tied back by a College hair tie is permitted;
  - Hair should be of a student's natural colour. Obvious and excessive colouring of hair is not acceptable;
  - Hairstyles which are not be permitted include dread locks, rats' tails, mullets, undercuts, bowl cuts, tracks, less than a 3-blade cut and hairstyles with significant contrasting sections. The Head of Campus/Deputy Head of Campus will make decisions regarding the appropriateness of hairstyles beyond this description.
- Boys are to be clean shaven and the wearing of side burns are acceptable provided they do not extend below the lower ear lobe.
- No coloured nail polish, acrylic, gels or false nails to be worn.
- No makeup is to be worn, this includes fake tan.
- No visual body or facial piercings are allowed except for the lower ear lobes. Students will be requested to remove other piercings immediately. No allowances will be made for curing times.
- Clears are not permitted and are not to be used as substitutes for piercings. Students are not to wear clears in the healing process post piercing.
- Tongue studs are not permitted.
- Tattoos are not permitted.

This policy is subject to change and may be updated at any time by the College Leadership Team. Last updated June 2023

- Only jewellery permitted to be worn by students:
  - o a watch
  - o a small gold or silver cross or Christian medal on a gold or silver fine chain
  - girls 1 pair of small plain simple studs (max. 5mm in diameter) / sleepers (max. 12mm in diameter) in lower ear lobe only
  - boys 1 pair of small plain simple studs (max. 5mm in diameter) / sleepers (max. 12mm in diameter) in lower ear lobe only
- Students are expected to wear their full uniform to and from school without variation.
- Girls formal skirts are to be worn at knee length.
- If students wear their uniform out of school hours they must wear the full uniform in its entirety and in the appropriate manner or change out of it completely.
- Formal hat is to be worn with the College formal uniform.
- All students are expected to maintain a high level of personal hygiene.

All hair must be tied up

Not permitted: diamonds, zirconias, pearl and similar

Sleeper earrings – 12mm diameter