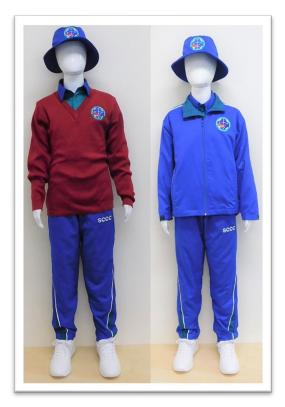

## Junior Years Years 4 – 6

| GIRLS                                                 | BOYS                                                  |
|-------------------------------------------------------|-------------------------------------------------------|
| SUMMER                                                | SUMMER                                                |
| Checked Blouse                                        | Striped Shirt                                         |
| Culottes                                              | Shorts                                                |
| Crossover Tie                                         | Black Leather Belt                                    |
| Formal Socks                                          | Sports Hat                                            |
| Sports Hat                                            | Grey Anklet Socks                                     |
| College Coloured Hair Accessories                     | Black Leather Lace up polishable shoe OR 'Lynx' style |
| Black Leather Lace up polishable shoe OR 'Lynx' style | leather shoe suitable for formal and sports uniform   |
| leather shoe suitable for formal and sports uniform   |                                                       |
| WINTER                                                | WINTER                                                |
| Checked Blouse                                        | Striped Shirt                                         |
| Culottes                                              | Grey Shorts                                           |
| Crossover Tie                                         | Trousers                                              |
| Red College Jumper                                    | Black Leather Belt                                    |
| Formal Socks                                          | Red College Jumper                                    |
| Navy Blue Stockings                                   | Sports Hat                                            |
| Sports Hat                                            | Scarf (optional)                                      |
| Scarf (optional)                                      | Grey Anklet Socks                                     |
| College coloured hair accessories                     | Black Leather Lace up Polishable shoe OR 'Lynx' style |
| Black Leather Lace up Polishable shoe OR 'Lynx' style | leather shoe suitable for formal and sports uniform   |
| leather shoe suitable for formal and sports uniform   |                                                       |

## **Sports Uniform**

Years 4 – 6

| GIRLS                                                                                                                                                                                                                                        | BOYS                                                                                                                                                                    |
|----------------------------------------------------------------------------------------------------------------------------------------------------------------------------------------------------------------------------------------------|-------------------------------------------------------------------------------------------------------------------------------------------------------------------------|
| SUMMER<br>Sports Polo Shirt<br>Sports Skort or shorts<br>Sport Socks<br>Sports Hat<br>College Coloured Hair Accessories<br>Black Leather jogger (no canvas)                                                                                  | SUMMER<br>Sports Polo Shirt<br>Sports Shorts<br>Sport Socks<br>Sports Hat<br>Black Leather jogger (no canvas)                                                           |
| WINTER<br>Sports Polo Shirt<br>Sports Skort or shorts<br>Red College Jumper<br>Tracksuit Top<br>Tracksuit Pants<br>Sport Socks<br>Navy Blue Stockings<br>Sports Hat<br>College coloured hair accessories<br>Black Leather jogger (no canvas) | WINTER<br>Sports Polo Shirt<br>Sports Shorts<br>Red College Jumper<br>Tracksuit Top<br>Tracksuit Pants<br>Sport Socks<br>Sports Hat<br>Black Leather jogger (no canvas) |

## Years 7 - 9

| GIRLS                                                  | BOYS                                                   |
|--------------------------------------------------------|--------------------------------------------------------|
| SUMMER                                                 | SUMMER                                                 |
| Checked Blouse                                         | Striped Shirt                                          |
| Skirt                                                  | Grey Shorts                                            |
| Girls Tie                                              | Black Leather Belt                                     |
| Formal Socks                                           | Formal Knee-Hi Socks                                   |
| Formal Hat                                             | Formal Hat                                             |
| College coloured hair accessories                      | Black Leather <b>lace up</b> polishable business style |
| Black Leather lace up polishable business style        | school shoe. ('Vans' or other polishable street/skate  |
| school shoe (no platforms or soft ballet style lace-up | shoes are not acceptable).                             |
| shoes. 'Vans' or other polishable street/skate shoes   |                                                        |
| are not acceptable).                                   |                                                        |
|                                                        |                                                        |
| WINTER (Term 2 – end Term 3)                           | WINTER (Term 2 – end Term 3)                           |
| Checked Blouse                                         | Striped Shirt                                          |
| Skirt                                                  | Grey Shorts or Grey Trousers                           |
| Girls Tie                                              | Black Leather Belt                                     |
| Formal Socks or Navy Blue stockings                    | Formal Knee-Hi Socks                                   |
| Red College Jumper or Soft Shell Formal Jacket         | Red College Jumper or Soft Shell Formal Jacket         |
| Formal Hat                                             | Formal Hat                                             |
| Scarf (optional)                                       | Scarf (optional)                                       |
| College coloured hair accessories                      | Black Leather <b>lace up</b> polishable business style |
| Black Leather lace up polishable business style        | school shoe. ('Vans' or other polishable street/skate  |
| school shoe (no platforms or soft ballet style lace-up | shoes are not acceptable).                             |
| shoes. 'Vans' or other polishable street/skate shoes   |                                                        |
| are not acceptable).                                   |                                                        |
|                                                        |                                                        |

## Senior Years Formal Uniform Year 10 – 12

| Girls                                                  | Boys                                                   |
|--------------------------------------------------------|--------------------------------------------------------|
| SUMMER                                                 | SUMMER                                                 |
| White Blouse                                           | White Shirt                                            |
| Skirt                                                  | Grey Shorts                                            |
| Girls Tie                                              | Boys Tie                                               |
| Formal Socks                                           | Black Leather Belt                                     |
| Formal Hat                                             | Formal Knee-Hi Socks                                   |
| College coloured hair accessories                      | Formal Hat                                             |
| Black Leather lace up polishable business style        | Black Leather lace up polishable business style        |
| school shoe (no platforms or soft ballet style lace-up | school shoe. ('Vans' or other polishable street/skate  |
| shoes. 'Vans' or other polishable street/skate shoes   | shoes are not acceptable).                             |
| are not acceptable).                                   |                                                        |
| WINTER (Term 2 – end Term 3 )                          | WINTER (Term 2 – end Term 3)                           |
| White Blouse                                           | White Shirt                                            |
| Skirt                                                  | Grey Shorts or Grey Trousers                           |
| Girls Tie                                              | Boys Tie                                               |
| Formal Socks or Navy Blue Stockings                    | Black Leather Belt                                     |
| Blazer (If still cold red College Jumper under blazer) | Formal Knee-Hi Socks                                   |
| Red College Jumper                                     | Blazer (If still cold red College Jumper under blazer) |
| Formal Hat                                             | Red College Jumper                                     |
| Scarf (optional)                                       | Formal Hat                                             |
| College coloured hair accessories                      | Scarf (optional)                                       |
| Black Leather lace up polishable business style        | Black Leather <b>lace up</b> polishable business style |
| school shoe (no platforms or soft ballet style lace-up | school shoe. ('Vans' or other polishable street/skate  |
| shoes. 'Vans' or other polishable street/skate shoes   | shoes are not acceptable).                             |
| are not acceptable).                                   |                                                        |
|                                                        |                                                        |
| •                                                      | shoes are not acceptable).                             |