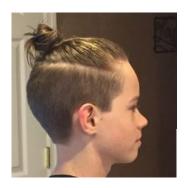

#### **Boys Hair**

Blended (correct)

Blade 3 minimum (correct)

Contrasting layers and top knot – not permitted

Tracks - not permitted

Hair must be of natural colour

Mullet – not permitted