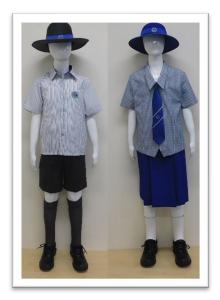

## Senior Years Formal Uniform Year 10 – 12

| Girls                                                  | Boys                                                   |
|--------------------------------------------------------|--------------------------------------------------------|
| SUMMER                                                 | SUMMER                                                 |
| White Blouse                                           | White Shirt                                            |
| Skirt                                                  | Grey Shorts                                            |
| Girls Tie                                              | Boys Tie                                               |
| Formal Socks                                           | Black Leather Belt                                     |
| Formal Hat                                             | Formal Knee-Hi Socks                                   |
| College coloured hair accessories                      | Formal Hat                                             |
| Black Leather lace up polishable business style        | Black Leather lace up polishable business style        |
| school shoe (no platforms or soft ballet style lace-up | school shoe. ('Vans' or other polishable street/skate  |
| shoes. 'Vans' or other polishable street/skate shoes   | shoes are not acceptable).                             |
| are not acceptable).                                   |                                                        |
| WINTER (Term 2 – end Term 3 )                          | WINTER (Term 2 – end Term 3)                           |
| White Blouse                                           | White Shirt                                            |
| Skirt                                                  | Grey Shorts or Grey Trousers                           |
| Girls Tie                                              | Boys Tie                                               |
| Formal Socks or Navy Blue Stockings                    | Black Leather Belt                                     |
| Blazer (If still cold red College Jumper under blazer) | Formal Knee-Hi Socks                                   |
| Red College Jumper                                     | Blazer (If still cold red College Jumper under blazer) |
| Formal Hat                                             | Red College Jumper                                     |
| Scarf (optional)                                       | Formal Hat                                             |
| College coloured hair accessories                      | Scarf (optional)                                       |
| Black Leather lace up polishable business style        | Black Leather <b>lace up</b> polishable business style |
| school shoe (no platforms or soft ballet style lace-up | school shoe. ('Vans' or other polishable street/skate  |
| shoes. 'Vans' or other polishable street/skate shoes   | shoes are not acceptable).                             |
| are not acceptable).                                   |                                                        |
|                                                        |                                                        |
| •                                                      | shoes are not acceptable).                             |