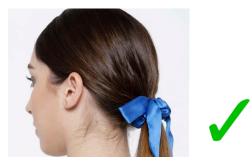

## **Girls Hair**

Hair of natural colour with neutral or College coloured hair ties

Platinum blonde and similar is not of natural colour

School colour ribbons or scrunchies only

Not of natural colour -not permitted

All hair must be tied up

Not permitted: diamonds, zirconias, pearl and similar

Sleeper earrings – 12mm diameter