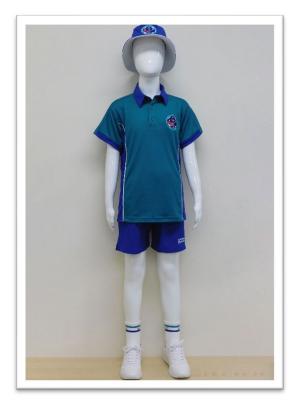

## Junior Years Years 4 – 6

| GIRLS                                                 | BOYS                                                  |
|-------------------------------------------------------|-------------------------------------------------------|
| SUMMER                                                | SUMMER                                                |
| Checked Blouse                                        | Striped Shirt                                         |
| Culottes                                              | Shorts                                                |
| Crossover Tie                                         | Black Leather Belt                                    |
| Formal Socks                                          | Sports Hat                                            |
| Sports Hat                                            | Grey Anklet Socks                                     |
| College Coloured Hair Accessories                     | Black Leather Lace up polishable shoe OR 'Lynx' style |
| Black Leather Lace up polishable shoe OR 'Lynx' style | leather shoe suitable for formal and sports uniform   |
| leather shoe suitable for formal and sports uniform   |                                                       |
| WINTER                                                | WINTER                                                |
| Checked Blouse                                        | Striped Shirt                                         |
| Culottes                                              | Grey Shorts                                           |
| Crossover Tie                                         | Trousers                                              |
| Red College Jumper                                    | Black Leather Belt                                    |
| Formal Socks                                          | Red College Jumper                                    |
| Navy Blue Stockings                                   | Sports Hat                                            |
| Sports Hat                                            | Scarf (optional)                                      |
| Scarf (optional)                                      | Grey Anklet Socks                                     |
| College coloured hair accessories                     | Black Leather Lace up Polishable shoe OR 'Lynx' style |
| Black Leather Lace up Polishable shoe OR 'Lynx' style | leather shoe suitable for formal and sports uniform   |
| leather shoe suitable for formal and sports uniform   |                                                       |

## **Sports Uniform**

Years 4 – 6

| GIRLS                                                                                                                                                                                                                                        | BOYS                                                                                                                                                                    |
|----------------------------------------------------------------------------------------------------------------------------------------------------------------------------------------------------------------------------------------------|-------------------------------------------------------------------------------------------------------------------------------------------------------------------------|
| SUMMER<br>Sports Polo Shirt<br>Sports Skort or shorts<br>Sport Socks<br>Sports Hat<br>College Coloured Hair Accessories<br>Black Leather jogger (no canvas)                                                                                  | SUMMER<br>Sports Polo Shirt<br>Sports Shorts<br>Sport Socks<br>Sports Hat<br>Black Leather jogger (no canvas)                                                           |
| WINTER<br>Sports Polo Shirt<br>Sports Skort or shorts<br>Red College Jumper<br>Tracksuit Top<br>Tracksuit Pants<br>Sport Socks<br>Navy Blue Stockings<br>Sports Hat<br>College coloured hair accessories<br>Black Leather jogger (no canvas) | WINTER<br>Sports Polo Shirt<br>Sports Shorts<br>Red College Jumper<br>Tracksuit Top<br>Tracksuit Pants<br>Sport Socks<br>Sports Hat<br>Black Leather jogger (no canvas) |