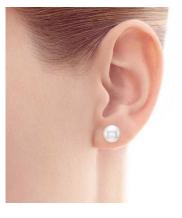

## Prep – Year 6

- Early and Junior Years students can only wear the SCCC Sport hat. NO HAT NO PLAY;
- Uniforms must be of an appropriate size and are to be worn in the intended manner;
- Hair should not fall over the eyes or below the top of the collar otherwise all hair should be tied back using hair ties in school colours;
- All hair ties or head bands should be of school or natural hair colours;
- Dread locks, rats' tails, mullet, undercut, bowl cut, tracks, etc are not acceptable. Hair should be of a student's natural colour. Obvious and excessive colouring of hair is not acceptable;
- All students are expected to maintain a high level of personal hygiene;
- Only jewellery listed here is permitted to be worn by students:
  - o a watch
  - $\circ \quad$  a small gold/silver cross or Christian medal on a neat, simple chain
  - $\circ~$  girls 1 pair of small plain simple studs/sleepers in lower ear lobe only
  - $\circ$  boys 1 pair of small plain simple studs/sleepers in lower ear lobe only.

## Year 7-12

- At morning tea and lunch, students must wear the College formal hat except on a Wednesday when the sports hat may be worn with the sports uniform.
- College Sport hat is to be worn with sports uniform on sports excursions.
- Ties are mandatory for all girls and for boys in the Senior Years (Years 10 12).
- Students in Years 7 12 wear the formal uniform every day except for Wednesday and Friday when they may wear the sport uniform. If students have PE on any given day, they are required to change into their sport uniform and change back after their lesson is finished.
- Hair should be kept tidy and well groomed. Hair should not fall over the eyes or below the top of the collar otherwise all hair should be tied back using hair ties in school colours.
  - Loose hair is to be pinned back;
  - Long hair tucked behind the ears is not permitted;
  - All hair below the top of the collar is to be tied back by a school hair tie in a tidy manner. A maximum of two sections tied back by a College hair tie is permitted;
  - Hair should be of a student's natural colour. Obvious and excessive colouring of hair is not acceptable;
  - Hairstyles which are not be permitted include dread locks, rats' tails, mullets, undercuts, bowl cuts, tracks, less than a 3-blade cut and hairstyles with significant contrasting sections. The Head of Campus/Deputy Head of Campus will make decisions regarding the appropriateness of hairstyles beyond this description.
- Boys are to be clean shaven and the wearing of side burns are acceptable provided they do not extend below the lower ear lobe.
- No coloured nail polish, acrylic, gels or false nails to be worn.
- No makeup is to be worn, this includes fake tan.
- No visual body or facial piercings are allowed except for the lower ear lobes. Students will be requested to remove other piercings immediately. No allowances will be made for curing times.
- Clears are not permitted and are not to be used as substitutes for piercings. Students are not to wear clears in the healing process post piercing.
- Tongue studs are not permitted.
- Tattoos are not permitted.

This policy is subject to change and may be updated at any time by the College Leadership Team. Last updated June 2023

- Only jewellery permitted to be worn by students:
  - o a watch
  - o a small gold or silver cross or Christian medal on a gold or silver fine chain
  - girls 1 pair of small plain simple studs (max. 5mm in diameter) / sleepers (max. 12mm in diameter) in lower ear lobe only
  - boys 1 pair of small plain simple studs (max. 5mm in diameter) / sleepers (max. 12mm in diameter) in lower ear lobe only
- Students are expected to wear their full uniform to and from school without variation.
- Girls formal skirts are to be worn at knee length.
- If students wear their uniform out of school hours they must wear the full uniform in its entirety and in the appropriate manner or change out of it completely.
- Formal hat is to be worn with the College formal uniform.
- All students are expected to maintain a high level of personal hygiene.

All hair must be tied up

Not permitted: diamonds, zirconias, pearl and similar

Sleeper earrings – 12mm diameter