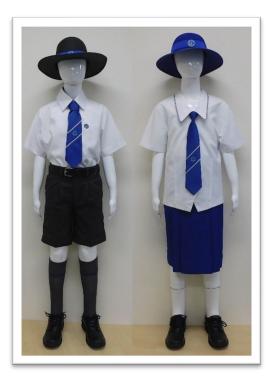

## Years 7 - 9

| GIRLS                                                  | BOYS                                                   |
|--------------------------------------------------------|--------------------------------------------------------|
| SUMMER                                                 | SUMMER                                                 |
| Checked Blouse                                         | Striped Shirt                                          |
| Skirt                                                  | Grey Shorts                                            |
| Girls Tie                                              | Black Leather Belt                                     |
| Formal Socks                                           | Formal Knee-Hi Socks                                   |
| Formal Hat                                             | Formal Hat                                             |
| College coloured hair accessories                      | Black Leather <b>lace up</b> polishable business style |
| Black Leather lace up polishable business style        | school shoe. ('Vans' or other polishable street/skate  |
| school shoe (no platforms or soft ballet style lace-up | shoes are not acceptable).                             |
| shoes. 'Vans' or other polishable street/skate shoes   |                                                        |
| are not acceptable).                                   |                                                        |
|                                                        |                                                        |
| WINTER (Term 2 – end Term 3)                           | WINTER (Term 2 – end Term 3)                           |
| Checked Blouse                                         | Striped Shirt                                          |
| Skirt                                                  | Grey Shorts or Grey Trousers                           |
| Girls Tie                                              | Black Leather Belt                                     |
| Formal Socks or Navy Blue stockings                    | Formal Knee-Hi Socks                                   |
| Red College Jumper or Soft Shell Formal Jacket         | Red College Jumper or Soft Shell Formal Jacket         |
| Formal Hat                                             | Formal Hat                                             |
| Scarf (optional)                                       | Scarf (optional)                                       |
| College coloured hair accessories                      | Black Leather <b>lace up</b> polishable business style |
| Black Leather lace up polishable business style        | school shoe. ('Vans' or other polishable street/skate  |
| school shoe (no platforms or soft ballet style lace-up | shoes are not acceptable).                             |
| shoes. 'Vans' or other polishable street/skate shoes   |                                                        |
| are not acceptable).                                   |                                                        |
|                                                        |                                                        |

## Senior Years Formal Uniform Year 10 – 12

| Girls                                                  | Boys                                                   |
|--------------------------------------------------------|--------------------------------------------------------|
| SUMMER                                                 | SUMMER                                                 |
| White Blouse                                           | White Shirt                                            |
| Skirt                                                  | Grey Shorts                                            |
| Girls Tie                                              | Boys Tie                                               |
| Formal Socks                                           | Black Leather Belt                                     |
| Formal Hat                                             | Formal Knee-Hi Socks                                   |
| College coloured hair accessories                      | Formal Hat                                             |
| Black Leather lace up polishable business style        | Black Leather lace up polishable business style        |
| school shoe (no platforms or soft ballet style lace-up | school shoe. ('Vans' or other polishable street/skate  |
| shoes. 'Vans' or other polishable street/skate shoes   | shoes are not acceptable).                             |
| are not acceptable).                                   |                                                        |
| WINTER (Term 2 – end Term 3 )                          | WINTER (Term 2 – end Term 3)                           |
| White Blouse                                           | White Shirt                                            |
| Skirt                                                  | Grey Shorts or Grey Trousers                           |
| Girls Tie                                              | Boys Tie                                               |
| Formal Socks or Navy Blue Stockings                    | Black Leather Belt                                     |
| Blazer (If still cold red College Jumper under blazer) | Formal Knee-Hi Socks                                   |
| Red College Jumper                                     | Blazer (If still cold red College Jumper under blazer) |
| Formal Hat                                             | Red College Jumper                                     |
| Scarf (optional)                                       | Formal Hat                                             |
| College coloured hair accessories                      | Scarf (optional)                                       |
| Black Leather lace up polishable business style        | Black Leather <b>lace up</b> polishable business style |
| school shoe (no platforms or soft ballet style lace-up | school shoe. ('Vans' or other polishable street/skate  |
| shoes. 'Vans' or other polishable street/skate shoes   | shoes are not acceptable).                             |
| are not acceptable).                                   |                                                        |
|                                                        |                                                        |
| •                                                      | shoes are not acceptable).                             |