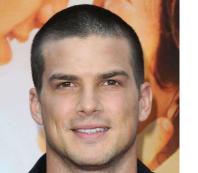

#### **Boys Hair**

Blended (correct)

Blade 3 minimum (correct)

Contrasting layers and top knot – not permitted

Tracks - not permitted

Hair must be of natural colour

Mullet – not permitted