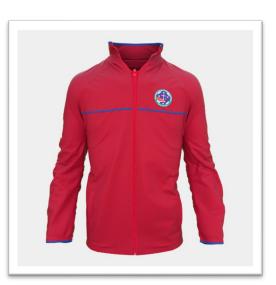

## Years 7 - 9

| GIRLS                                                  | BOYS                                                   |
|--------------------------------------------------------|--------------------------------------------------------|
| SUMMER                                                 | SUMMER                                                 |
| Checked Blouse                                         | Striped Shirt                                          |
| Skirt                                                  | Grey Shorts                                            |
| Girls Tie                                              | Black Leather Belt                                     |
| Formal Socks                                           | Formal Knee-Hi Socks                                   |
| Formal Hat                                             | Formal Hat                                             |
| College coloured hair accessories                      | Black Leather <b>lace up</b> polishable business style |
| Black Leather lace up polishable business style        | school shoe. ('Vans' or other polishable street/skate  |
| school shoe (no platforms or soft ballet style lace-up | shoes are not acceptable).                             |
| shoes. 'Vans' or other polishable street/skate shoes   |                                                        |
| are not acceptable).                                   |                                                        |
|                                                        |                                                        |
| WINTER (Term 2 – end Term 3)                           | WINTER (Term 2 – end Term 3)                           |
| Checked Blouse                                         | Striped Shirt                                          |
| Skirt                                                  | Grey Shorts or Grey Trousers                           |
| Girls Tie                                              | Black Leather Belt                                     |
| Formal Socks or Navy Blue stockings                    | Formal Knee-Hi Socks                                   |
| Red College Jumper or Soft Shell Formal Jacket         | Red College Jumper or Soft Shell Formal Jacket         |
| Formal Hat                                             | Formal Hat                                             |
| Scarf (optional)                                       | Scarf (optional)                                       |
| College coloured hair accessories                      | Black Leather <b>lace up</b> polishable business style |
| Black Leather lace up polishable business style        | school shoe. ('Vans' or other polishable street/skate  |
| school shoe (no platforms or soft ballet style lace-up | shoes are not acceptable).                             |
| shoes. 'Vans' or other polishable street/skate shoes   |                                                        |
| are not acceptable).                                   |                                                        |
|                                                        |                                                        |

## Senior Years Formal Uniform Year 10 – 12

| Girls                                                  | Boys                                                   |
|--------------------------------------------------------|--------------------------------------------------------|
| SUMMER                                                 | SUMMER                                                 |
| White Blouse                                           | White Shirt                                            |
| Skirt                                                  | Grey Shorts                                            |
| Girls Tie                                              | Boys Tie                                               |
| Formal Socks                                           | Black Leather Belt                                     |
| Formal Hat                                             | Formal Knee-Hi Socks                                   |
| College coloured hair accessories                      | Formal Hat                                             |
| Black Leather lace up polishable business style        | Black Leather lace up polishable business style        |
| school shoe (no platforms or soft ballet style lace-up | school shoe. ('Vans' or other polishable street/skate  |
| shoes. 'Vans' or other polishable street/skate shoes   | shoes are not acceptable).                             |
| are not acceptable).                                   |                                                        |
| WINTER (Term 2 – end Term 3 )                          | WINTER (Term 2 – end Term 3)                           |
| White Blouse                                           | White Shirt                                            |
| Skirt                                                  | Grey Shorts or Grey Trousers                           |
| Girls Tie                                              | Boys Tie                                               |
| Formal Socks or Navy Blue Stockings                    | Black Leather Belt                                     |
| Blazer (If still cold red College Jumper under blazer) | Formal Knee-Hi Socks                                   |
| Red College Jumper                                     | Blazer (If still cold red College Jumper under blazer) |
| Formal Hat                                             | Red College Jumper                                     |
| Scarf (optional)                                       | Formal Hat                                             |
| College coloured hair accessories                      | Scarf (optional)                                       |
| Black Leather lace up polishable business style        | Black Leather <b>lace up</b> polishable business style |
| school shoe (no platforms or soft ballet style lace-up | school shoe. ('Vans' or other polishable street/skate  |
| shoes. 'Vans' or other polishable street/skate shoes   | shoes are not acceptable).                             |
| are not acceptable).                                   |                                                        |
|                                                        |                                                        |
| •                                                      | shoes are not acceptable).                             |