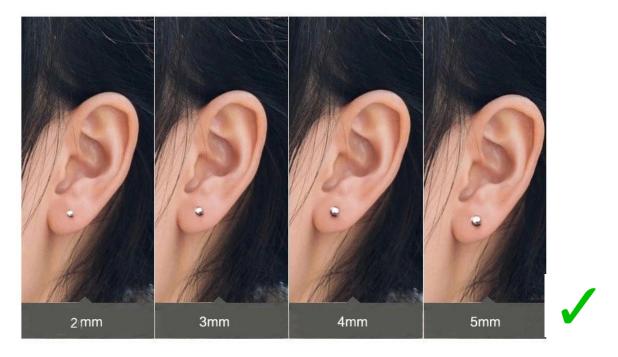

All hair must be tied up

Not permitted: diamonds, zirconias, pearl and similar

Sleeper earrings – 12mm diameter