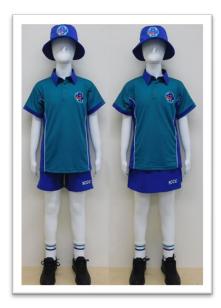

## **Sports Uniform**

Years 4 – 6

| GIRLS                                                                                                                                                                                                                                        | BOYS                                                                                                                                                                    |
|----------------------------------------------------------------------------------------------------------------------------------------------------------------------------------------------------------------------------------------------|-------------------------------------------------------------------------------------------------------------------------------------------------------------------------|
| SUMMER<br>Sports Polo Shirt<br>Sports Skort or shorts<br>Sport Socks<br>Sports Hat<br>College Coloured Hair Accessories<br>Black Leather jogger (no canvas)                                                                                  | SUMMER<br>Sports Polo Shirt<br>Sports Shorts<br>Sport Socks<br>Sports Hat<br>Black Leather jogger (no canvas)                                                           |
| WINTER<br>Sports Polo Shirt<br>Sports Skort or shorts<br>Red College Jumper<br>Tracksuit Top<br>Tracksuit Pants<br>Sport Socks<br>Navy Blue Stockings<br>Sports Hat<br>College coloured hair accessories<br>Black Leather jogger (no canvas) | WINTER<br>Sports Polo Shirt<br>Sports Shorts<br>Red College Jumper<br>Tracksuit Top<br>Tracksuit Pants<br>Sport Socks<br>Sports Hat<br>Black Leather jogger (no canvas) |

## Year 7 – 9

| Girls                                          | Boys                                           |
|------------------------------------------------|------------------------------------------------|
| SUMMER                                         | SUMMER                                         |
| Sports Polo Shirt                              | Sports Polo Shirt                              |
| Sports Shorts                                  | Sports Shorts                                  |
| Sport Socks                                    | Sport Socks                                    |
| Sports Hat                                     | Sports Hat                                     |
| College coloured hair accessories              | White leather/vinyl/acrylic jogger (no canvas) |
| White leather/vinyl/acrylic jogger (no canvas) |                                                |
| WINTER                                         | WINTER                                         |
| Sports Polo Shirt                              | Sports Polo Shirt                              |
| Sports Shorts                                  | Sports Shorts                                  |
| Red College Jumper                             | Red College Jumper                             |
| Tracksuit Top                                  | Tracksuit Top                                  |
| Tracksuit Pants                                | Tracksuit Pants                                |
| Sport Socks                                    | Sport Socks                                    |
| Sports Hat                                     | Sports Hat                                     |
| College coloured hair accessories              | White leather/vinyl/acrylic jogger (no canvas) |
| White leather/vinyl/acrylic jogger (no canvas) |                                                |
|                                                |                                                |