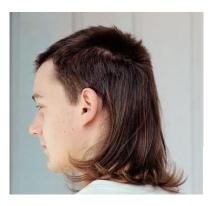

#### **Boys Hair**

Blended (correct)

Blade 3 minimum (correct)

Contrasting layers and top knot – not permitted

Tracks - not permitted

Hair must be of natural colour

Mullet – not permitted