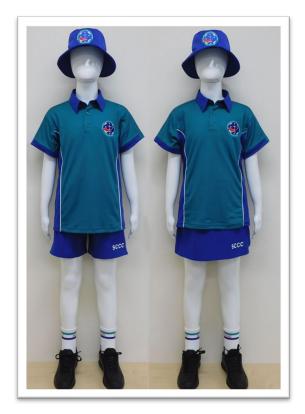

## Year 10 – 12

| Girls                                          | Boys                                           |
|------------------------------------------------|------------------------------------------------|
| SUMMER                                         | SUMMER                                         |
| Sports Polo Shirt                              | Sports Polo Shirt                              |
| Sports Shorts                                  | Sports Shorts                                  |
| Sport Socks                                    | Sport Socks                                    |
| Sports Hat                                     | Sports Hat                                     |
| College coloured hair accessories              | White leather/vinyl/acrylic jogger (no canvas) |
| White leather/vinyl/acrylic jogger (no canvas) |                                                |
| WINTER (Term 2 – end Term 3)                   | WINTER (Term 2 – end Term 3)                   |
| Sports Polo Shirt                              | Sports Polo Shirt                              |
| Sports Shorts                                  | Sports Shorts                                  |
| Red College Jumper                             | Red College Jumper                             |
| Tracksuit Top                                  | Tracksuit Top                                  |
| Tracksuit Pants                                | Tracksuit Pants                                |
| Sport Socks                                    | Sport Socks                                    |
| Sports Hat                                     | Sports Hat                                     |
| College coloured hair accessories              | White leather/vinyl/acrylic jogger (no canvas) |
| White leather/vinyl/acrylic jogger (no canvas) |                                                |
|                                                |                                                |