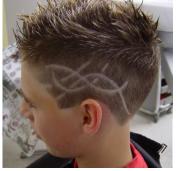

#### **Boys Hair**

Blended (correct)

Blade 3 minimum (correct)

Contrasting layers and top knot – not permitted

Tracks - not permitted

Hair must be of natural colour

Mullet – not permitted