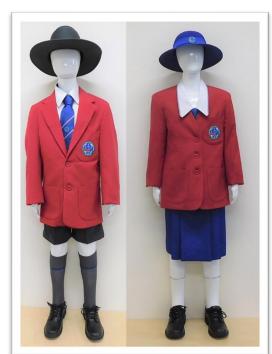

## Years 7 - 9

| GIRLS                                                  | BOYS                                                   |
|--------------------------------------------------------|--------------------------------------------------------|
| SUMMER                                                 | SUMMER                                                 |
| Checked Blouse                                         | Striped Shirt                                          |
| Skirt                                                  | Grey Shorts                                            |
| Girls Tie                                              | Black Leather Belt                                     |
| Formal Socks                                           | Formal Knee-Hi Socks                                   |
| Formal Hat                                             | Formal Hat                                             |
| College coloured hair accessories                      | Black Leather <b>lace up</b> polishable business style |
| Black Leather lace up polishable business style        | school shoe. ('Vans' or other polishable street/skate  |
| school shoe (no platforms or soft ballet style lace-up | shoes are not acceptable).                             |
| shoes. 'Vans' or other polishable street/skate shoes   |                                                        |
| are not acceptable).                                   |                                                        |
|                                                        |                                                        |
| WINTER (Term 2 – end Term 3)                           | WINTER (Term 2 – end Term 3)                           |
| Checked Blouse                                         | Striped Shirt                                          |
| Skirt                                                  | Grey Shorts or Grey Trousers                           |
| Girls Tie                                              | Black Leather Belt                                     |
| Formal Socks or Navy Blue stockings                    | Formal Knee-Hi Socks                                   |
| Red College Jumper or Soft Shell Formal Jacket         | Red College Jumper or Soft Shell Formal Jacket         |
| Formal Hat                                             | Formal Hat                                             |
| Scarf (optional)                                       | Scarf (optional)                                       |
| College coloured hair accessories                      | Black Leather <b>lace up</b> polishable business style |
| Black Leather lace up polishable business style        | school shoe. ('Vans' or other polishable street/skate  |
| school shoe (no platforms or soft ballet style lace-up | shoes are not acceptable).                             |
| shoes. 'Vans' or other polishable street/skate shoes   |                                                        |
| are not acceptable).                                   |                                                        |
|                                                        |                                                        |

## Senior Years Formal Uniform Year 10 – 12

| Girls                                                  | Boys                                                   |
|--------------------------------------------------------|--------------------------------------------------------|
| SUMMER                                                 | SUMMER                                                 |
| White Blouse                                           | White Shirt                                            |
| Skirt                                                  | Grey Shorts                                            |
| Girls Tie                                              | Boys Tie                                               |
| Formal Socks                                           | Black Leather Belt                                     |
| Formal Hat                                             | Formal Knee-Hi Socks                                   |
| College coloured hair accessories                      | Formal Hat                                             |
| Black Leather lace up polishable business style        | Black Leather lace up polishable business style        |
| school shoe (no platforms or soft ballet style lace-up | school shoe. ('Vans' or other polishable street/skate  |
| shoes. 'Vans' or other polishable street/skate shoes   | shoes are not acceptable).                             |
| are not acceptable).                                   |                                                        |
| WINTER (Term 2 – end Term 3 )                          | WINTER (Term 2 – end Term 3)                           |
| White Blouse                                           | White Shirt                                            |
| Skirt                                                  | Grey Shorts or Grey Trousers                           |
| Girls Tie                                              | Boys Tie                                               |
| Formal Socks or Navy Blue Stockings                    | Black Leather Belt                                     |
| Blazer (If still cold red College Jumper under blazer) | Formal Knee-Hi Socks                                   |
| Red College Jumper                                     | Blazer (If still cold red College Jumper under blazer) |
| Formal Hat                                             | Red College Jumper                                     |
| Scarf (optional)                                       | Formal Hat                                             |
| College coloured hair accessories                      | Scarf (optional)                                       |
| Black Leather lace up polishable business style        | Black Leather <b>lace up</b> polishable business style |
| school shoe (no platforms or soft ballet style lace-up | school shoe. ('Vans' or other polishable street/skate  |
| shoes. 'Vans' or other polishable street/skate shoes   | shoes are not acceptable).                             |
| are not acceptable).                                   |                                                        |
|                                                        |                                                        |
| •                                                      | shoes are not acceptable).                             |