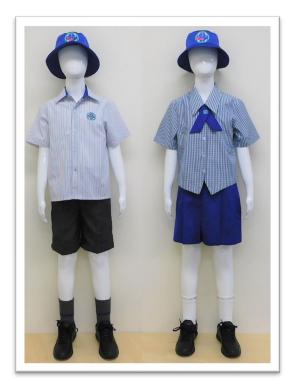

## Junior Years Years 4 – 6

| GIRLS                                                 | BOYS                                                  |
|-------------------------------------------------------|-------------------------------------------------------|
| SUMMER                                                | SUMMER                                                |
| Checked Blouse                                        | Striped Shirt                                         |
| Culottes                                              | Shorts                                                |
| Crossover Tie                                         | Black Leather Belt                                    |
| Formal Socks                                          | Sports Hat                                            |
| Sports Hat                                            | Grey Anklet Socks                                     |
| College Coloured Hair Accessories                     | Black Leather Lace up polishable shoe OR 'Lynx' style |
| Black Leather Lace up polishable shoe OR 'Lynx' style | leather shoe suitable for formal and sports uniform   |
| leather shoe suitable for formal and sports uniform   |                                                       |
| WINTER                                                | WINTER                                                |
| Checked Blouse                                        | Striped Shirt                                         |
| Culottes                                              | Grey Shorts                                           |
| Crossover Tie                                         | Trousers                                              |
| Red College Jumper                                    | Black Leather Belt                                    |
| Formal Socks                                          | Red College Jumper                                    |
| Navy Blue Stockings                                   | Sports Hat                                            |
| Sports Hat                                            | Scarf (optional)                                      |
| Scarf (optional)                                      | Grey Anklet Socks                                     |
| College coloured hair accessories                     | Black Leather Lace up Polishable shoe OR 'Lynx' style |
| Black Leather Lace up Polishable shoe OR 'Lynx' style | leather shoe suitable for formal and sports uniform   |
| leather shoe suitable for formal and sports uniform   |                                                       |

## Years 7 - 9

| GIRLS                                                  | BOYS                                                   |
|--------------------------------------------------------|--------------------------------------------------------|
| SUMMER                                                 | SUMMER                                                 |
| Checked Blouse                                         | Striped Shirt                                          |
| Skirt                                                  | Grey Shorts                                            |
| Girls Tie                                              | Black Leather Belt                                     |
| Formal Socks                                           | Formal Knee-Hi Socks                                   |
| Formal Hat                                             | Formal Hat                                             |
| College coloured hair accessories                      | Black Leather <b>lace up</b> polishable business style |
| Black Leather lace up polishable business style        | school shoe. ('Vans' or other polishable street/skate  |
| school shoe (no platforms or soft ballet style lace-up | shoes are not acceptable).                             |
| shoes. 'Vans' or other polishable street/skate shoes   |                                                        |
| are not acceptable).                                   |                                                        |
|                                                        |                                                        |
| WINTER (Term 2 – end Term 3)                           | WINTER (Term 2 – end Term 3)                           |
| Checked Blouse                                         | Striped Shirt                                          |
| Skirt                                                  | Grey Shorts or Grey Trousers                           |
| Girls Tie                                              | Black Leather Belt                                     |
| Formal Socks or Navy Blue stockings                    | Formal Knee-Hi Socks                                   |
| Red College Jumper or Soft Shell Formal Jacket         | Red College Jumper or Soft Shell Formal Jacket         |
| Formal Hat                                             | Formal Hat                                             |
| Scarf (optional)                                       | Scarf (optional)                                       |
| College coloured hair accessories                      | Black Leather <b>lace up</b> polishable business style |
| Black Leather lace up polishable business style        | school shoe. ('Vans' or other polishable street/skate  |
| school shoe (no platforms or soft ballet style lace-up | shoes are not acceptable).                             |
| shoes. 'Vans' or other polishable street/skate shoes   |                                                        |
| are not acceptable).                                   |                                                        |
|                                                        |                                                        |