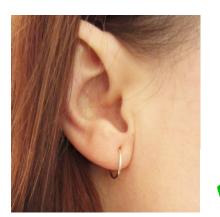

## Prep – Year 6

- Early and Junior Years students can only wear the SCCC Sport hat. NO HAT NO PLAY;
- Uniforms must be of an appropriate size and are to be worn in the intended manner;
- Hair should not fall over the eyes or below the top of the collar otherwise all hair should be tied back using hair ties in school colours;
- All hair ties or head bands should be of school or natural hair colours;
- Dread locks, rats' tails, mullet, undercut, bowl cut, tracks, etc are not acceptable. Hair should be of a student's natural colour. Obvious and excessive colouring of hair is not acceptable;
- All students are expected to maintain a high level of personal hygiene;
- Only jewellery listed here is permitted to be worn by students:
  - o a watch
  - $\circ \quad$  a small gold/silver cross or Christian medal on a neat, simple chain
  - $\circ~$  girls 1 pair of small plain simple studs/sleepers in lower ear lobe only
  - $\circ$  boys 1 pair of small plain simple studs/sleepers in lower ear lobe only.

## Year 7-12

- At morning tea and lunch, students must wear the College formal hat except on a Wednesday when the sports hat may be worn with the sports uniform.
- College Sport hat is to be worn with sports uniform on sports excursions.
- Ties are mandatory for all girls and for boys in the Senior Years (Years 10 12).
- Students in Years 7 12 wear the formal uniform every day except for Wednesday and Friday when they may wear the sport uniform. If students have PE on any given day, they are required to change into their sport uniform and change back after their lesson is finished.
- Hair should be kept tidy and well groomed. Hair should not fall over the eyes or below the top of the collar otherwise all hair should be tied back using hair ties in school colours.
  - Loose hair is to be pinned back;
  - Long hair tucked behind the ears is not permitted;
  - All hair below the top of the collar is to be tied back by a school hair tie in a tidy manner. A maximum of two sections tied back by a College hair tie is permitted;
  - Hair should be of a student's natural colour. Obvious and excessive colouring of hair is not acceptable;
  - Hairstyles which are not be permitted include dread locks, rats' tails, mullets, undercuts, bowl cuts, tracks, less than a 3-blade cut and hairstyles with significant contrasting sections. The Head of Campus/Deputy Head of Campus will make decisions regarding the appropriateness of hairstyles beyond this description.
- Boys are to be clean shaven and the wearing of side burns are acceptable provided they do not extend below the lower ear lobe.
- No coloured nail polish, acrylic, gels or false nails to be worn.
- No makeup is to be worn, this includes fake tan.
- No visual body or facial piercings are allowed except for the lower ear lobes. Students will be requested to remove other piercings immediately. No allowances will be made for curing times.
- Clears are not permitted and are not to be used as substitutes for piercings. Students are not to wear clears in the healing process post piercing.
- Tongue studs are not permitted.
- Tattoos are not permitted.

This policy is subject to change and may be updated at any time by the College Leadership Team. Last updated June 2023

- Only jewellery permitted to be worn by students:
  - o a watch
  - o a small gold or silver cross or Christian medal on a gold or silver fine chain
  - girls 1 pair of small plain simple studs (max. 5mm in diameter) / sleepers (max. 12mm in diameter) in lower ear lobe only
  - boys 1 pair of small plain simple studs (max. 5mm in diameter) / sleepers (max. 12mm in diameter) in lower ear lobe only
- Students are expected to wear their full uniform to and from school without variation.
- Girls formal skirts are to be worn at knee length.
- If students wear their uniform out of school hours they must wear the full uniform in its entirety and in the appropriate manner or change out of it completely.
- Formal hat is to be worn with the College formal uniform.
- All students are expected to maintain a high level of personal hygiene.

All hair must be tied up

Not permitted: diamonds, zirconias, pearl and similar

Sleeper earrings – 12mm diameter