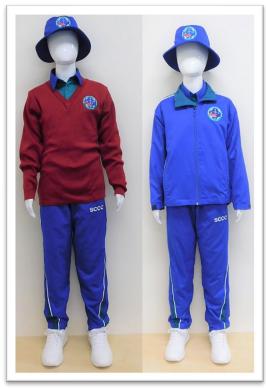

## Junior Years Years 4 – 6

| GIRLS                                                 | BOYS                                                  |
|-------------------------------------------------------|-------------------------------------------------------|
| SUMMER                                                | SUMMER                                                |
| Checked Blouse                                        | Striped Shirt                                         |
| Culottes                                              | Shorts                                                |
| Crossover Tie                                         | Black Leather Belt                                    |
| Formal Socks                                          | Sports Hat                                            |
| Sports Hat                                            | Grey Anklet Socks                                     |
| College Coloured Hair Accessories                     | Black Leather Lace up polishable shoe OR 'Lynx' style |
| Black Leather Lace up polishable shoe OR 'Lynx' style | leather shoe suitable for formal and sports uniform   |
| leather shoe suitable for formal and sports uniform   |                                                       |
| WINTER                                                | WINTER                                                |
| Checked Blouse                                        | Striped Shirt                                         |
| Culottes                                              | Grey Shorts                                           |
| Crossover Tie                                         | Trousers                                              |
| Red College Jumper                                    | Black Leather Belt                                    |
| Formal Socks                                          | Red College Jumper                                    |
| Navy Blue Stockings                                   | Sports Hat                                            |
| Sports Hat                                            | Scarf (optional)                                      |
| Scarf (optional)                                      | Grey Anklet Socks                                     |
| College coloured hair accessories                     | Black Leather Lace up Polishable shoe OR 'Lynx' style |
| Black Leather Lace up Polishable shoe OR 'Lynx' style | leather shoe suitable for formal and sports uniform   |
| leather shoe suitable for formal and sports uniform   |                                                       |

## Years 7 - 9

| GIRLS                                                  | BOYS                                                   |
|--------------------------------------------------------|--------------------------------------------------------|
| SUMMER                                                 | SUMMER                                                 |
| Checked Blouse                                         | Striped Shirt                                          |
| Skirt                                                  | Grey Shorts                                            |
| Girls Tie                                              | Black Leather Belt                                     |
| Formal Socks                                           | Formal Knee-Hi Socks                                   |
| Formal Hat                                             | Formal Hat                                             |
| College coloured hair accessories                      | Black Leather <b>lace up</b> polishable business style |
| Black Leather lace up polishable business style        | school shoe. ('Vans' or other polishable street/skate  |
| school shoe (no platforms or soft ballet style lace-up | shoes are not acceptable).                             |
| shoes. 'Vans' or other polishable street/skate shoes   |                                                        |
| are not acceptable).                                   |                                                        |
|                                                        |                                                        |
| WINTER (Term 2 – end Term 3)                           | WINTER (Term 2 – end Term 3)                           |
| Checked Blouse                                         | Striped Shirt                                          |
| Skirt                                                  | Grey Shorts or Grey Trousers                           |
| Girls Tie                                              | Black Leather Belt                                     |
| Formal Socks or Navy Blue stockings                    | Formal Knee-Hi Socks                                   |
| Red College Jumper or Soft Shell Formal Jacket         | Red College Jumper or Soft Shell Formal Jacket         |
| Formal Hat                                             | Formal Hat                                             |
| Scarf (optional)                                       | Scarf (optional)                                       |
| College coloured hair accessories                      | Black Leather <b>lace up</b> polishable business style |
| Black Leather lace up polishable business style        | school shoe. ('Vans' or other polishable street/skate  |
| school shoe (no platforms or soft ballet style lace-up | shoes are not acceptable).                             |
| shoes. 'Vans' or other polishable street/skate shoes   |                                                        |
| are not acceptable).                                   |                                                        |
|                                                        |                                                        |

## Senior Years Formal Uniform Year 10 – 12

| Girls                                                  | Boys                                                   |
|--------------------------------------------------------|--------------------------------------------------------|
| SUMMER                                                 | SUMMER                                                 |
| White Blouse                                           | White Shirt                                            |
| Skirt                                                  | Grey Shorts                                            |
| Girls Tie                                              | Boys Tie                                               |
| Formal Socks                                           | Black Leather Belt                                     |
| Formal Hat                                             | Formal Knee-Hi Socks                                   |
| College coloured hair accessories                      | Formal Hat                                             |
| Black Leather lace up polishable business style        | Black Leather lace up polishable business style        |
| school shoe (no platforms or soft ballet style lace-up | school shoe. ('Vans' or other polishable street/skate  |
| shoes. 'Vans' or other polishable street/skate shoes   | shoes are not acceptable).                             |
| are not acceptable).                                   |                                                        |
| WINTER (Term 2 – end Term 3 )                          | WINTER (Term 2 – end Term 3)                           |
| White Blouse                                           | White Shirt                                            |
| Skirt                                                  | Grey Shorts or Grey Trousers                           |
| Girls Tie                                              | Boys Tie                                               |
| Formal Socks or Navy Blue Stockings                    | Black Leather Belt                                     |
| Blazer (If still cold red College Jumper under blazer) | Formal Knee-Hi Socks                                   |
| Red College Jumper                                     | Blazer (If still cold red College Jumper under blazer) |
| Formal Hat                                             | Red College Jumper                                     |
| Scarf (optional)                                       | Formal Hat                                             |
| College coloured hair accessories                      | Scarf (optional)                                       |
| Black Leather lace up polishable business style        | Black Leather <b>lace up</b> polishable business style |
| school shoe (no platforms or soft ballet style lace-up | school shoe. ('Vans' or other polishable street/skate  |
| shoes. 'Vans' or other polishable street/skate shoes   | shoes are not acceptable).                             |
| are not acceptable).                                   |                                                        |
|                                                        |                                                        |
| •                                                      | shoes are not acceptable).                             |